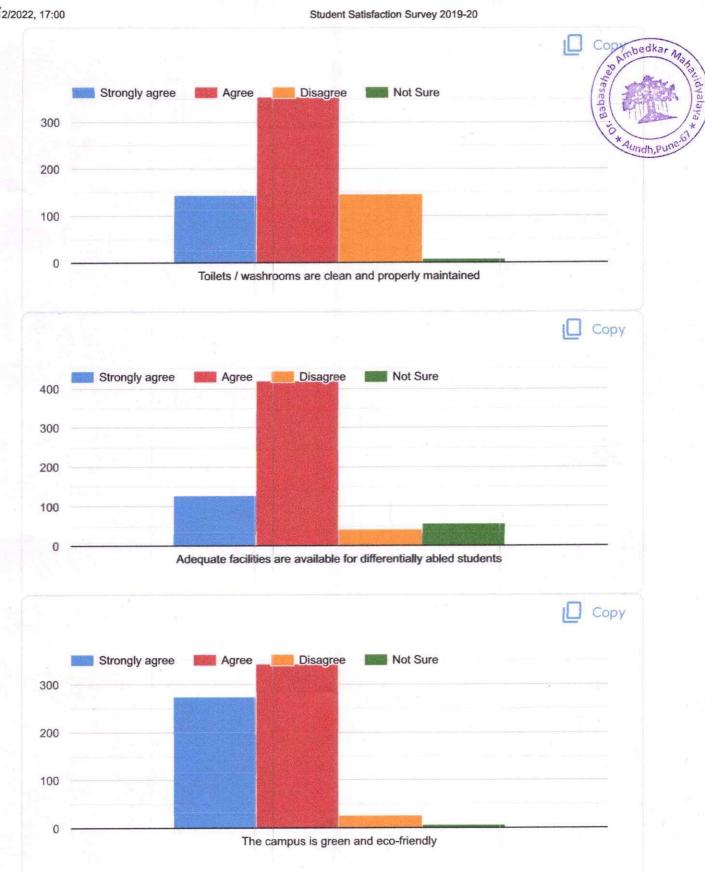

### PCS Facilties: Facilities of physically challenged students

| 1. Do your institution buildings have Lifts/Ramps?                                                                                                      | Yes, in all the building      |
|---------------------------------------------------------------------------------------------------------------------------------------------------------|-------------------------------|
| 2. Do your institution have provision for walking aids, including wheelchairs and transportation from one building to another for handicapped students? | No                            |
| 3. Do your institution buildings have specially designed toilets for handicapped students?                                                              | Yes, in some of the buildings |