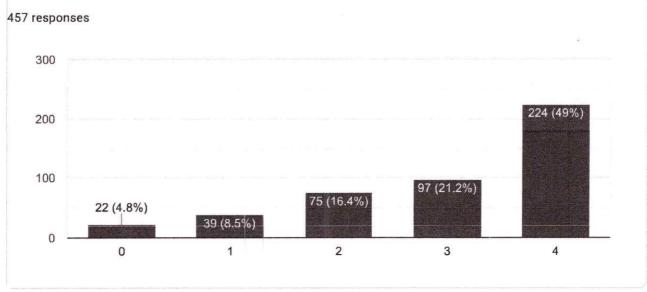

### National Institutional Ranking Framework

Ministry of Education
Government of India

Welcome to Data Capturing System: COLLEGE