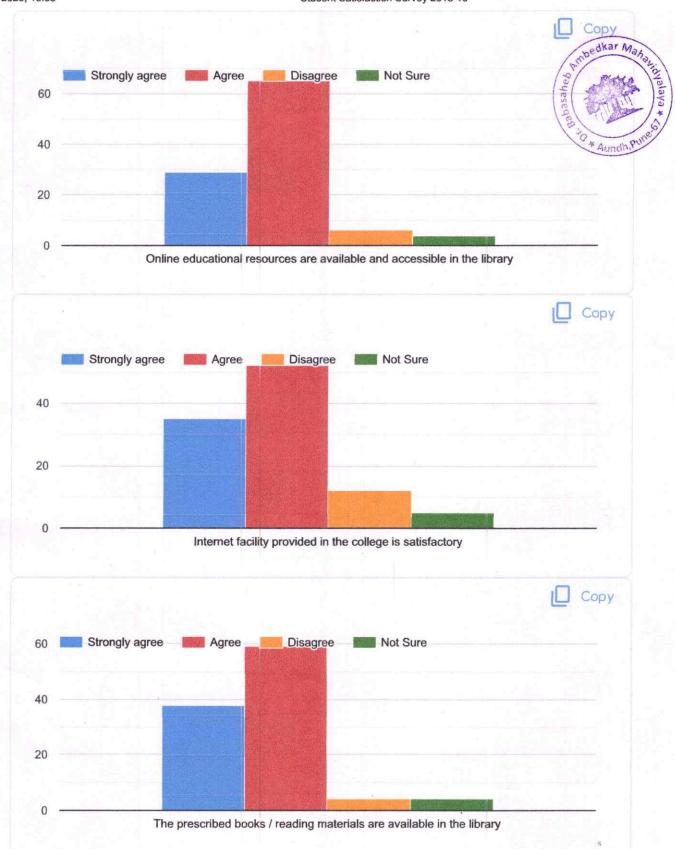

| 8721   |      |  |
| 8732   |      |  |
| 1178   |      |  |
| 8698   |      |  |
| 8628   |      |  |
| 1218   |      |  |
| 1264   |      |  |
| 8634   |      |  |
| 1221   |      |  |
| 8694   |      |  |
| 8710   |      |  |
| 8682   |      |  |
| 1158   |      |  |
| 1184   |      |  |
| 8655   |      |  |
| 8729   |      |  |
| 1209   |      |  |
| 1011   |      |  |



| 8712 |  |  |  |
|------|--|--|--|
| 8662 |  |  |  |
| 8663 |  |  |  |
| 8733 |  |  |  |
| 8646 |  |  |  |
| 1196 |  |  |  |
| 8703 |  |  |  |
| 931  |  |  |  |
| 1186 |  |  |  |
| 437  |  |  |  |
| 1181 |  |  |  |
| 1164 |  |  |  |
| 8537 |  |  |  |
| 8656 |  |  |  |
| 966  |  |  |  |
| 8693 |  |  |  |
| 8521 |  |  |  |
| 8730 |  |  |  |
| 8692 |  |  |  |
| 8665 |  |  |  |
| 8969 |  |  |  |
| 1179 |  |  |  |



















#### Suggestions (if any)

35 responses

No

Not interested



Make canteen in college. Separate forms department of each department. There will be no crowd in filling the form.

all about students behavior

**Best Wishes** 

Why EBC form's are online

agree

College are a awesome

College And All Teachers are excellent

Please let me know of your suggestions, if any.

Yes i am agree

Canteen facility

It's a nice college

College is very nice and college professor is very supportive

All facilities are well nd Good so it is use full to all students.

Verry good

I will good college

All facilitiess well good to is use full to all students

Office staff not good

So, apply them to yourself as you progress through collegiate studies and your program will be enhanced.



Diplom