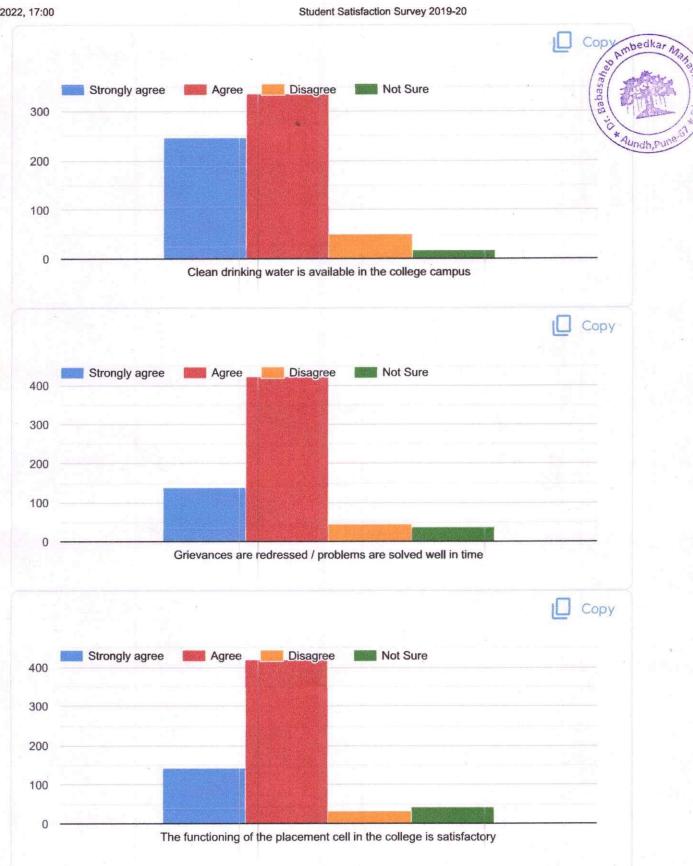

### PCS Facilties: Facilities of physically challenged students

| 1. Do your institution buildings have Lifts/Ramps?                                                                                                      | Yes, in all the building      |
|---------------------------------------------------------------------------------------------------------------------------------------------------------|-------------------------------|
| 2. Do your institution have provision for walking aids, including wheelchairs and transportation from one building to another for handicapped students? | No                            |
| 3. Do your institution buildings have specially designed toilets for handicapped students?                                                              | Yes, in some of the buildings |