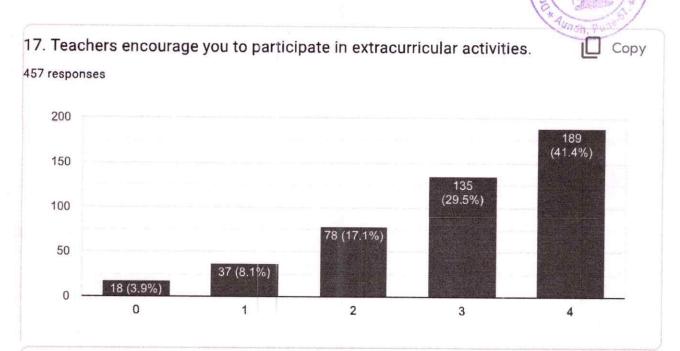

Total Actual Student Strength (Program(s) Offered by Your Institution)

| (All programs<br>of all years) | No. of Male<br>Students | No. of Female<br>Students | Total Students | Within State<br>(Including male<br>& female) | Outside State<br>(Including male<br>& female) | Outside<br>Country<br>(Including male<br>& female) | Economically<br>Backward<br>(Including male<br>& female) | Socially<br>Challenged<br>(SC+ST+OBC<br>Including male<br>& female) | No. of students receiving full tuition fee reimbursement from the State and Central Government | No. of students<br>receiving full<br>tuition fee<br>reimbursement<br>from Institution<br>Funds | No. of students<br>receiving full<br>tuition fee<br>reimbursement<br>from the Private<br>Bodies | No. of students<br>who are not<br>receiving full<br>tuition fee<br>reimbursement |
|--------------------------------|-------------------------|---------------------------|----------------|----------------------------------------------|-----------------------------------------------|----------------------------------------------------|----------------------------------------------------------|---------------------------------------------------------------------|------------------------------------------------------------------------------------------------|------------------------------------------------------------------------------------------------|-------------------------------------------------------------------------------------------------|----------------------------------------------------------------------------------|
| UG [3 Years<br>Program(s)]     | 738                     | 502                       | 1240           | 1240                                         | 0                                             | 0                                                  | 11                                                       | 891                                                                 | 209                                                                                            | 0                                                                                              | 33                                                                                              | 660 .                                                                            |
| PG [2 Year<br>Program(s)]      | 121                     | 87                        | 208            | 208                                          | 0                                             | 0                                                  | 0                                                        | 155                                                                 | 69                                                                                             | 0                                                                                              | 0                                                                                               | 86                                                                               |