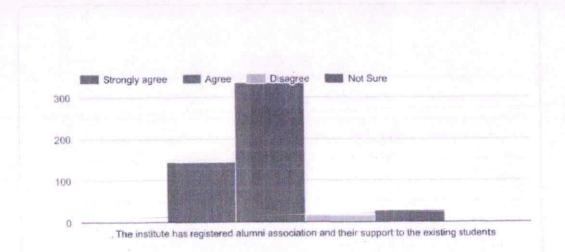

ions as teaching quality and Teachers are good, Thank You

Tech to students important for examination and give important questions to exam preparation

Sir/mam teaches verry well and And the function is also very nice and my favourite mam shevale mam

Teachers teaching very well.

No more question

169 more responses are hidden

This content is neither created nor endorsed by Google. Report Abuse - Terms of Service - Privacy Policy

Google Forms



# Student Satisfaction Serve 2020-21

### Student Satisfaction Survey 2020-21

532 responses Publish analytics



Class

532 responses





The office staff in the college is cooperative and helpful

















































The teachers golde the students for overall personality development of the students.





3/100







PRINCIPAL Dr. Babasaheb Ambedkar College, Aundh, Pune-67.

### Student Satisfaction Survey 2021-22

457 responses



Publish analytics

A) Please confirm this is the first and only time you answer this survey.

Сору

457 responses





L Copy

457 responses



C) College Name:

Copy

457 responses







51.4%



200

100

Teaching-Learning and Evaluation



245 (53.6%)

88 (19.3%)





8. The teaching and mentoring process in your institution facilitates you in cognitive, social and emotional growth.

Сору



9. The institution provides multiple opportunities to learn and grow

Сору

453 responses









(47.9%)



Student Satisfaction Survey 2021-22







Сору



















Ambedkar

457 responses

150

140 (30.6%) 149 (32.6%)





20. The overall quality of teaching-learning