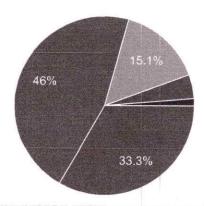

### Student Satisfaction Survey 2021-22

457 responses



Publish analytics

A) Please confirm this is the first and only time you answer this survey.

Сору

457 responses





L Copy

457 responses



C) College Name:

Copy

457 responses







51.4%



200

100

Teaching-Learning and Evaluation



245 (53.6%)

88 (19.3%)





8. The teaching and mentoring process in your institution facilitates you in cognitive, social and emotional growth.

Сору



9. The institution provides multiple opportunities to learn and grow

Сору

453 responses









(47.9%)



Student Satisfaction Survey 2021-22







Сору



















Ambedkar

457 responses

150

140 (30.6%) 149 (32.6%)





20. The overall quality of teaching-learning process in your institute is very good.

Сору

457 responses



4 –Strongly agree

3 – Agree

2 – Neutral

1 – Disagree

0 – Strongly disagree



Excellent

| experience in your institution. | estions to improve the overall teaching | - learning |
|---------------------------------|-----------------------------------------|------------|
| 57 responses                    |                                         | Signed 3   |
| No                              |                                         | - learning |
| Good                            |                                         | The Pune   |
| Yes                             |                                         |            |
| Good                            |                                         |            |
| Very good                       |