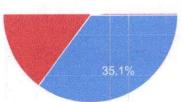

Total Actual Student Strength (Program(s) Offered by Your Institution)

| (All programs<br>of all years) | No. of Male<br>Students | No. of Female<br>Students | Total Students | Within State<br>(Including male<br>& female) | Outside State<br>(Including male<br>& female) | Outside<br>Country<br>(Including male<br>& female) | Economically<br>Backward<br>(Including male<br>& female) | Socially<br>Challenged<br>(SC+ST+OBC<br>Including male<br>& female) | No. of students receiving full tuition fee reimbursement from the State and Central Government | No. of students<br>receiving full<br>tuition fee<br>reimbursement<br>from Institution<br>Funds | No. of students<br>receiving full<br>tuition fee<br>reimbursement<br>from the Private<br>Bodies | No. of students<br>who are not<br>receiving full<br>tuition fee<br>reimbursement |
|--------------------------------|-------------------------|---------------------------|----------------|----------------------------------------------|-----------------------------------------------|----------------------------------------------------|----------------------------------------------------------|---------------------------------------------------------------------|------------------------------------------------------------------------------------------------|------------------------------------------------------------------------------------------------|-------------------------------------------------------------------------------------------------|----------------------------------------------------------------------------------|
| UG [3 Years<br>Program(s)]     | 738                     | 502                       | 1240           | 1240                                         | 0                                             | 0                                                  | 11                                                       | 891                                                                 | 209                                                                                            | 0                                                                                              | 33                                                                                              | 660 .                                                                            |
| PG [2 Year<br>Program(s)]      | 121                     | 87                        | 208            | 208                                          | 0                                             | 0                                                  | 0                                                        | 155                                                                 | 69                                                                                             | 0                                                                                              | 0                                                                                               | 86                                                                               |