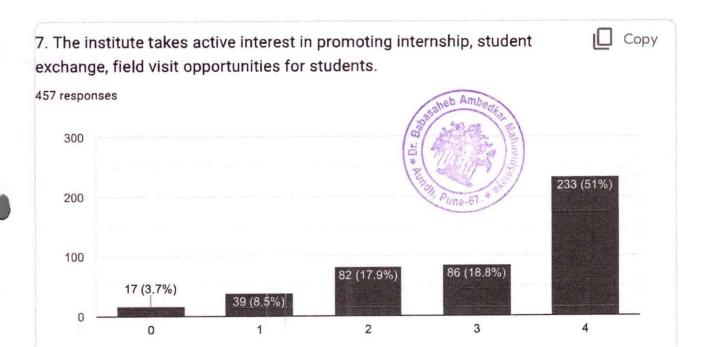

t Abuse - Terms of Service - Privacy Policy

Google Forms



# Student Satisfaction Serve 2020-21

### Student Satisfaction Survey 2020-21

532 responses Publish analytics



Class

532 responses





The office staff in the college is cooperative and helpful

















































The teachers golde the students for overall personality development of the students.





3/100







PRINCIPAL Dr. Babasaheb Ambedkar College, Aundh, Pune-67.

### Student Satisfaction Survey 2021-22

457 responses



Publish analytics

A) Please confirm this is the first and only time you answer this survey.

Сору

457 responses





L Copy

457 responses



C) College Name:

Copy

457 responses







51.4%



200

100

Teaching-Learning and Evaluation



245 (53.6%)

88 (19.3%)





8. The teaching and mentoring process in your institution facilitates you in cognitive, social and emotional growth.

Сору



9. The institution provides multiple opportunities to learn and grow

Сору

453 responses









(47.9%)



Student Satisfaction Survey 2021-22







Сору



















Ambedkar

457 responses

150

140 (30.6%) 149 (32.6%)





20. The overall quality of teaching-learning process in your institute is very good.

Сору

457 responses



4 –Strongly agree

3 – Agree

2 – Neutral

1 – Disagree

0 – Strongly disagree



Excellent

| experience in your institution. | estions to improve the overall teaching | - learning |
|---------------------------------|-----------------------------------------|------------|
| 57 responses                    |