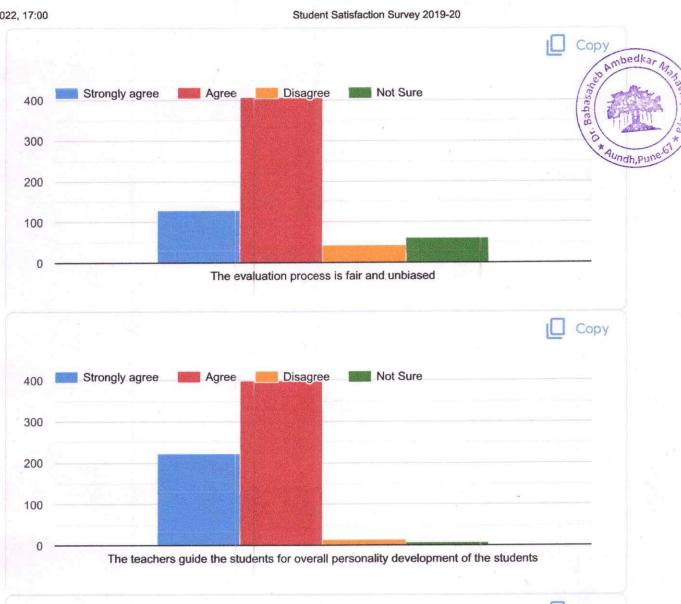

kash shinde

Vijay ankush nikshe

Anil Balu shinde

Mamta raju sonawane

Ashwini Sanjay mulik

**GAURAV BALASAHEB JADHAV** 

londhe surendra madan

Ashwini Bhimrao Kamble

Bhagwan Nana Ware

Pratiksha Santosh Gaikwad

Chetna Bhagwan Mahajan

Pooja fakira adhav

Pratibha Nana ijagaj

Shamal Narayan Gawade

Adhav Rutuja Maruti

Shitole shweta ramdas

Nilam nagsen kamble

Vanita vijaykumar swami

Pardum ganesh chakkar



Vipul deepak shrisunder

PRANALI MANGESH KADAM

Nitin Ananda Bhusare

SAURABH BHIMRAO SHINDE

Vibhawari Harish Jadhav

Tulsi suresh landge

rakhee gaikwad

Deepak Satyavan Kesav

Pratik digambar satav

Shrikant ramesh vishavat

450 more responses are hidden







#### Student Satisfaction Survey 2019-20





ambedkar Managuidya \*Aundh, Pune











































| Suggestions (if any)                    |                             | bedkar Maha                 |
|-----------------------------------------|-----------------------------|-----------------------------|
| 251 responses                           |                             | he dkar Mahaud Nahaya * 100 |
| No                                      |                             | Aundh pune 6                |
| No suggestions                          |                             |                             |
| Yes                                     |                             |                             |
| Good college                            |                             |                             |
| Nothing                                 |