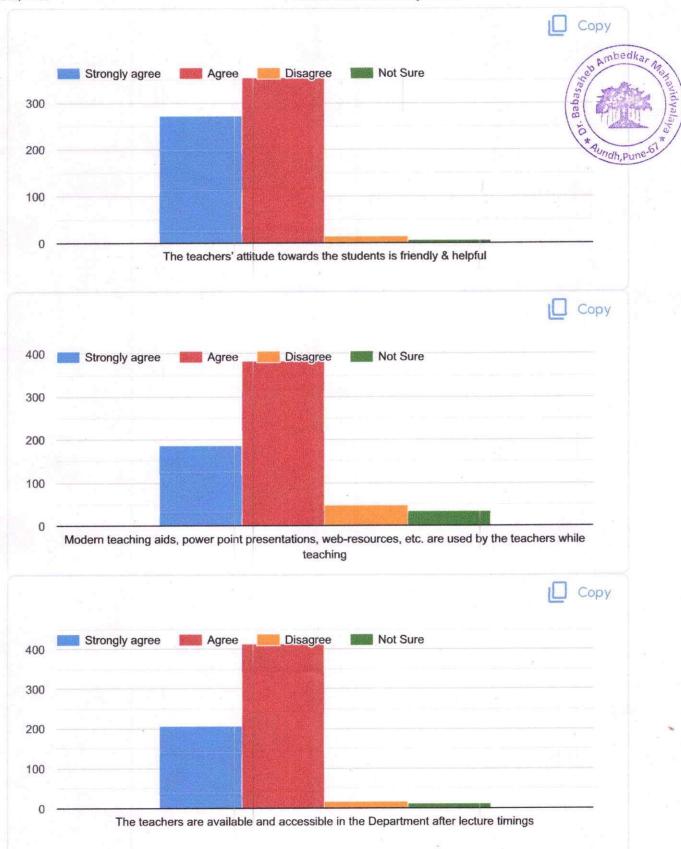

e

Akash shinde

Vijay ankush nikshe

Anil Balu shinde

Mamta raju sonawane

Ashwini Sanjay mulik

**GAURAV BALASAHEB JADHAV** 

londhe surendra madan

Ashwini Bhimrao Kamble

Bhagwan Nana Ware

Pratiksha Santosh Gaikwad

Chetna Bhagwan Mahajan

Pooja fakira adhav

Pratibha Nana ijagaj

Shamal Narayan Gawade

Adhav Rutuja Maruti

Shitole shweta ramdas

Nilam nagsen kamble

Vanita vijaykumar swami

Pardum ganesh chakkar



Vipul deepak shrisunder

PRANALI MANGESH KADAM

Nitin Ananda Bhusare

SAURABH BHIMRAO SHINDE

Vibhawari Harish Jadhav

Tulsi suresh landge

rakhee gaikwad

Deepak Satyavan Kesav

Pratik digambar satav

Shrikant ramesh vishavat

450 more responses are hidden







#### Student Satisfaction Survey 2019-20





ambedkar Managuidya \*Aundh, Pune











































| Suggestions (if any)                    |                             | bedkar Maha                 |
|-----------------------------------------|-----------------------------|-----------------------------|
| 251 responses                           |                             | he dkar Mahaud Nahaya * 100 |
| No                                      |                             | Aundh pune 6                |
| No suggestions                          |                             |                             |
| Yes                                     |                             |                             |
| Good college                            |                             |                             |
| Nothing                                 |