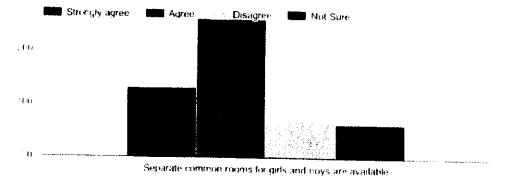

| 50000 (Filty Thousand )             |
|-------------------------------------|
|                                     |
| Yes, more than 80% of the buildings |
| No                                  |
| Yes, more than 40% of the buildings |
|                                     |