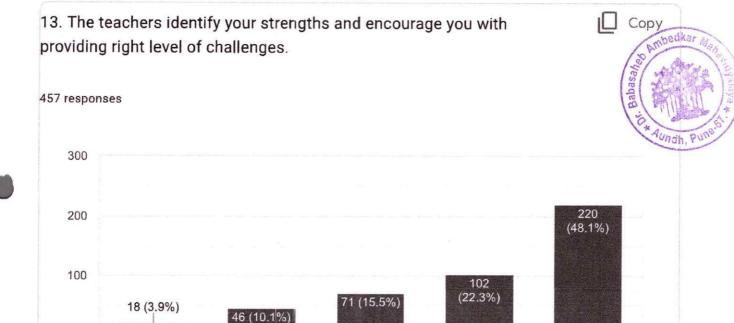

### All Report-MHRD, National Institutional Ranking Framework (NIRF)

|    |                                 |    |                     |        |                                |     |     |     | oh, Pun            |    |                       |
|----|---------------------------------|----|---------------------|--------|--------------------------------|-----|-----|-----|--------------------|----|-----------------------|
| 11 | KUMBHAR KIRAN<br>GANPAT         | 35 | Assistant Professor | Male   | M. Phil                        | 88  | Yes | Yes | 17-09-<br>2008     | -  | Adhoc /<br>Contractua |
| 12 | MORE PRAVIN<br>JAGANNATH        | 55 | Assistant Professor | Male   | M.A                            | 199 | Yes | Yes | 01-08-<br>2017     | -1 | Regular               |
| 13 | NIMBALKAR SUHAS<br>ABASAHEB     | 50 | Associate Professor | Male   | Ph.D                           | 312 | Yes | Yes | 01-08-<br>2008     | -  | Regular               |
| 14 | PACHARNE NALINI<br>VITTHALRAO   | 55 | Associate Professor | Female | M. Phil                        | 324 | Yes | Yes | 16-06-<br>2008     | -  | Regular               |
| 15 | PAKHALE KUSHAL<br>RAMDAS        | 25 | Assistant Professor | Male   | м.сом                          | 19  | No  | Yes | 06-10-<br>2017     | -  | Adhoc /<br>Contractua |
| 16 | PATIL<br>YUGANDHARA<br>RAJENDRA | 24 | Assistant Professor | Female | MCA                            | 2   | No  | Yes | 16-09-<br>2017     | -  | Adhoc /<br>Contractua |
| 17 | PAWAR KAMINI<br>BALASAHEB       | 26 | Assistant Professor | Female | MCS                            | 36  | No  | Yes | 21-06-<br>2017     | -  | Adhoc /<br>Contractua |
| 18 | PAWAR SUPRIYA<br>SANGRAM        | 38 | Assistant Professor | Female | M.A.<br>(History)              | 76  | Yes | Yes | 26-06-<br>2012     | -  | Regular               |
| 19 | RATHOD NAVNATH<br>MARUTI        | 30 | Assistant Professor | Male   | M.A.<br>(Political<br>Science) | 29  | Yes | Yes | 20-12-<br>2014     | -  | Adhoc /<br>Contractua |
| 20 | SADAPHAL VILAS<br>DAMODAR       | 52 | Associate Professor | Male   | Ph.D                           | 324 | Yes | Yes | 29-07-<br>2009     | -  | Regular               |
| 21 | SHEKHAR<br>MRUNALINI<br>VASANT  | 52 | Associate Professor | Female | M.A                            | 332 | Yes | Yes | <b>07-06-</b> 2008 | -  | Regular               |
| 22 | SHEWALE ASAWARI<br>SANTOSH      | 31 | Assistant Professor | Female | м.сом                          | 38  | Yes | Yes | 24-08-<br>2014     | -  | Adhoc /<br>Contractua |
| 23 | ZAWARE EKNATH<br>SHIVAJI        | 47 | Assistant Professor | Male   | M. Phil                        | 219 | Yes | Yes | 01-09-<br>2006     | -  | Regular               |