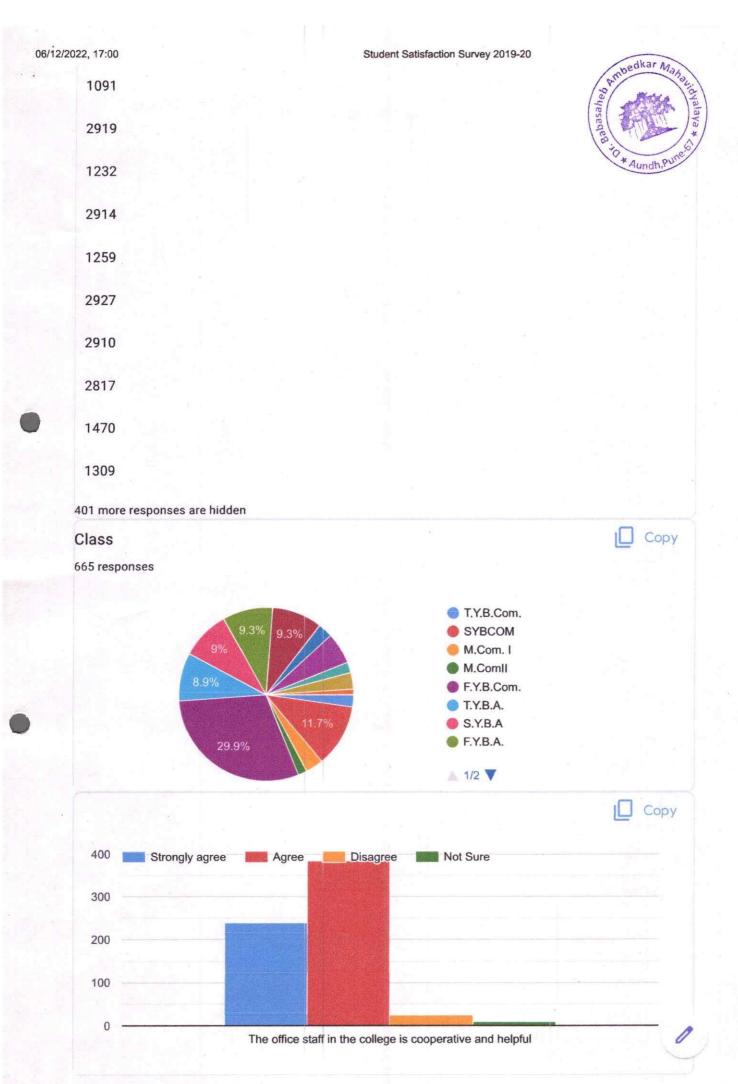

dive

Shivani popat Murkute

Akash shinde

Vijay ankush nikshe

Anil Balu shinde

Mamta raju sonawane

Ashwini Sanjay mulik

**GAURAV BALASAHEB JADHAV** 

londhe surendra madan

Ashwini Bhimrao Kamble

Bhagwan Nana Ware

Pratiksha Santosh Gaikwad

Chetna Bhagwan Mahajan

Pooja fakira adhav

Pratibha Nana ijagaj

Shamal Narayan Gawade

Adhav Rutuja Maruti

Shitole shweta ramdas

Nilam nagsen kamble

Vanita vijaykumar swami

Pardum ganesh chakkar



Vipul deepak shrisunder

PRANALI MANGESH KADAM

Nitin Ananda Bhusare

SAURABH BHIMRAO SHINDE

Vibhawari Harish Jadhav

Tulsi suresh landge

rakhee gaikwad

Deepak Satyavan Kesav

Pratik digambar satav

Shrikant ramesh vishavat

450 more responses are hidden







#### Student Satisfaction Survey 2019-20





ambedkar Managuidya \*Aundh, Pune











































| Suggestions (if any)                    |                             | bedkar Maha                 |
|-----------------------------------------|-----------------------------|-----------------------------|
| 251 responses                           |                             | he dkar Mahaud Nahaya * 100 |
| No                                      |                             | Aundh pune 6                |
| No suggestions                          |                             |                             |
| Yes                                     |                             |                             |
| Good college                            |                             |                             |
| Nothing