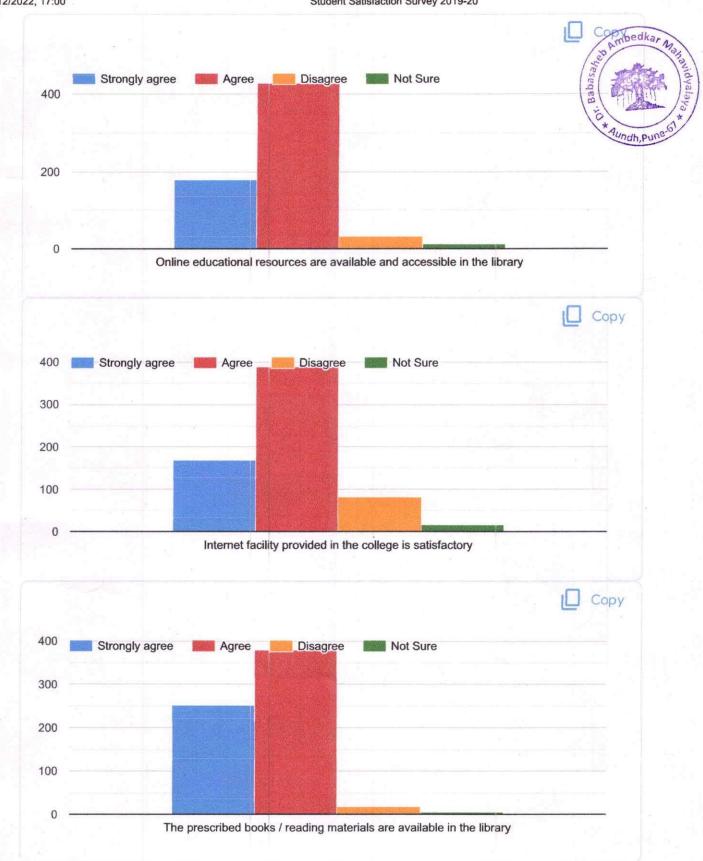

ve

Shivani popat Murkute

Akash shinde

Vijay ankush nikshe

Anil Balu shinde

Mamta raju sonawane

Ashwini Sanjay mulik

**GAURAV BALASAHEB JADHAV** 

londhe surendra madan

Ashwini Bhimrao Kamble

Bhagwan Nana Ware

Pratiksha Santosh Gaikwad

Chetna Bhagwan Mahajan

Pooja fakira adhav

Pratibha Nana ijagaj

Shamal Narayan Gawade

Adhav Rutuja Maruti

Shitole shweta ramdas

Nilam nagsen kamble

Vanita vijaykumar swami

Pardum ganesh chakkar



Vipul deepak shrisunder

PRANALI MANGESH KADAM

Nitin Ananda Bhusare

SAURABH BHIMRAO SHINDE

Vibhawari Harish Jadhav

Tulsi suresh landge

rakhee gaikwad

Deepak Satyavan Kesav

Pratik digambar satav

Shrikant ramesh vishavat

450 more responses are hidden







#### Student Satisfaction Survey 2019-20





ambedkar Managuidya \*Aundh, Pune











































| Suggestions (if any)                    |                             | bedkar Maha                 |
|-----------------------------------------|-----------------------------|-----------------------------|
| 251 responses                           |                             | he dkar Mahaud Nahaya * 100 |
| No                                      |                             | Aundh pune 6                |
| No suggestions                          |                             |                             |
| Yes                                     |                             |                             |
| Good college                            |                             |                             |
| Nothing