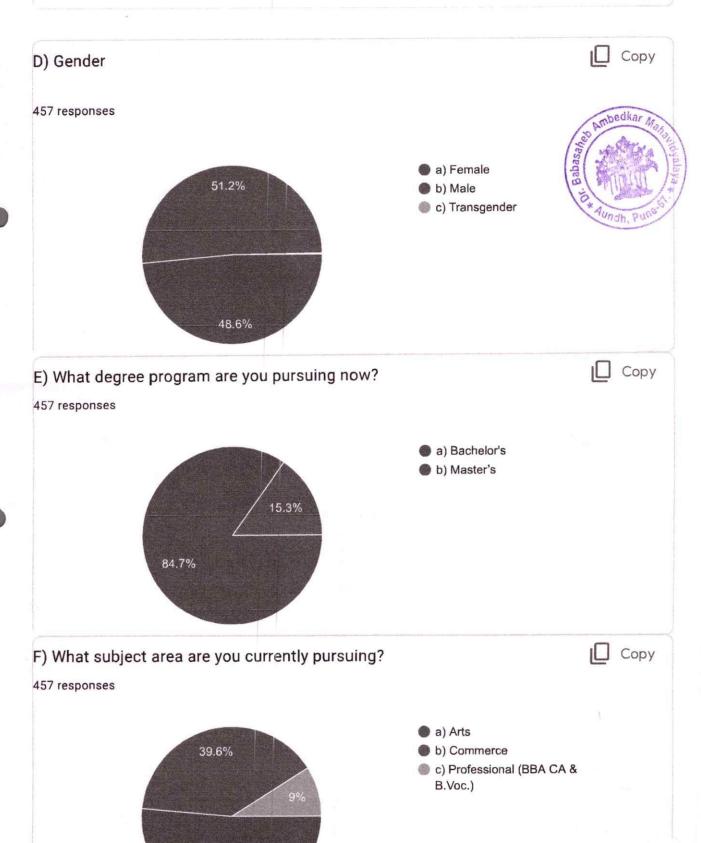

s are hidden

This content is neither created nor endorsed by Google. Report Abuse - Terms of Service - Privacy Policy

Google Forms



# Student Satisfaction Serve 2020-21

### Student Satisfaction Survey 2020-21

532 responses Publish analytics



Class

532 responses





The office staff in the college is cooperative and helpful

















































The teachers golde the students for overall personality development of the students.





3/100







PRINCIPAL Dr. Babasaheb Ambedkar College, Aundh, Pune-67.

### Student Satisfaction Survey 2021-22

457 responses



Publish analytics

A) Please confirm this is the first and only time you answer this survey.

Сору

457 responses





L Copy

457 responses



C) College Name:

Copy

457 responses







51.4%



200

100

Teaching-Learning and Evaluation



245 (53.6%)

88 (19.3%)





8. The teaching and mentoring process in your institution facilitates you in cognitive, social and emotional growth.

Сору



9. The institution provides multiple opportunities to learn and grow

Сору

453 responses









(47.9%)



Student Satisfaction Survey 2021-22







Сору



















Ambedkar

457 responses

150

140 (30.6%) 149 (32.6%)





20. The overall quality of teaching-learning process in your institute is very good.

Сору

457 responses



4 –Strongly agree

3 – Agree

2 – Neutral

1 – Disagree

0 – Strongly disagree



Excellent

| experience in your institution. | estions to improve the overall teaching | - learning |
|---------------------------------|---------------------------------