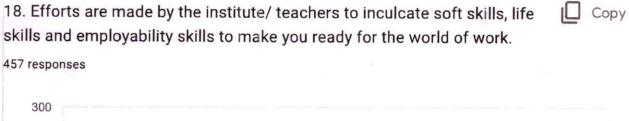

### Placement & Higher Studies

UG [3 Years Program(s)]: Placement & higher studies for previous 3 years

| Academic Year | No. of first year<br>students intake in the<br>year | No. of first year<br>students admitted in<br>the year | Academic Year | No. of students graduating in minimum stipulated time | No. of students<br>placed | Median salary of placed graduates(Amount in Rs.) | No. of students<br>selected for Higher<br>Studies |
|---------------|-----------------------------------------------------|-------------------------------------------------------|---------------|-------------------------------------------------------|---------------------------|--------------------------------------------------|---------------------------------------------------|
| 2017-18       | 800                                                 | 645                                                   | 2019-20       | 177                                                   | 48                        | 78000(Seventy Eight<br>Thousend)                 | 54                                                |
| 2018-19       | 850                                                 | 712                                                   | 2020-21       | 332                                                   | 103                       | 110000(one lakh ten<br>thousend )                | 58                                                |
| 2019-20       | 850                                                 | 786                                                   | 2021-22       | 253                                                   | 86                        | 200000(two lakh only )                           | 49                                                |