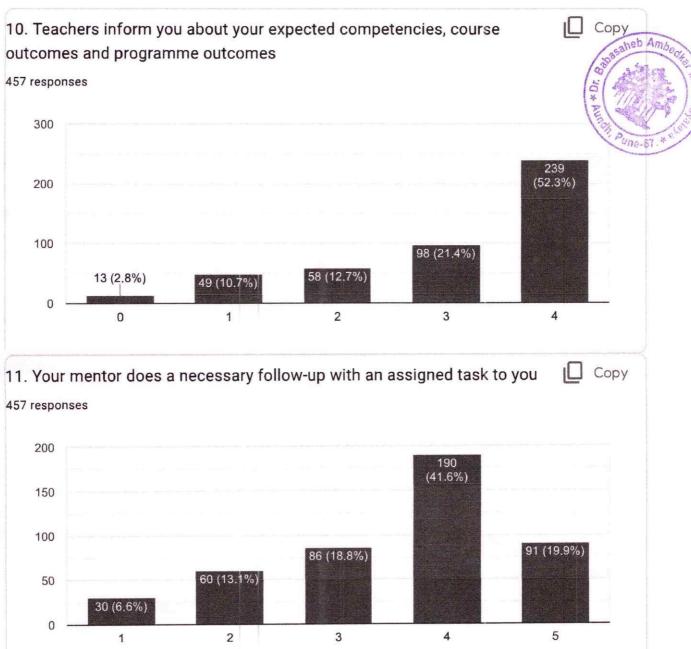

### All Report-MHRD, National Institutional Ranking Framework (NIRF)

| Financial Year                                                                                                                                | 2016-17                                                            | 2015-16                                                                   | 2014-15                                                         |
|-----------------------------------------------------------------------------------------------------------------------------------------------|--------------------------------------------------------------------|---------------------------------------------------------------------------|-----------------------------------------------------------------|
|                                                                                                                                               | Utilised Amount                                                    | Utilised Amount                                                           | Utilised Amount                                                 |
| Maintenance of Academic Infrastructure or consumables, other running expenditures etc. (excluding maintenance of hostels and allied services) | 439651 (Four lakh thirty nine thousand six hundred fifty one only) | 199639 (One lakh ninety nine<br>thousand six hundred thirty nine<br>only) | 304305 (three lakh four<br>thousand three thunred five<br>only) |
| Seminars/Conferences/Workshops                                                                                                                | 185400 (One lakh eighty five thousand four hundred only)           | 135800 (One lakh thirty five<br>Ithposand eight hundred only)             | 115650 (One lakh Fifteen<br>thousand six hundred fifty on       |