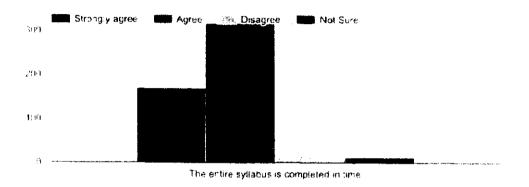

peaking

Regular account lectures

Support need for the students who are working/jobs with pursuing education

No Suggestions as teaching quality and Teachers are good, Thank You

Tech to students important for examination and give important questions to exam preparation

Sir/mam teaches verry well and And the function is also very nice and my favourite mam shevale mam

Teachers teaching very well.

No more question

169 more responses are hidden

This content is neither created nor endorsed by Google. Report Abuse - Terms of Service - Privacy Policy

Google Forms



# Student Satisfaction Serve 2020-21

### Student Satisfaction Survey 2020-21

532 responses Publish analytics



Class

532 responses





The office staff in the college is cooperative and helpful

















































The teachers golde the students for overall personality development of the students.





3/100







PRINCIPAL Dr. Babasaheb Ambedkar College, Aundh, Pune-67.

### Student Satisfaction Survey 2021-22

457 responses



Publish analytics

A) Please confirm this is the first and only time you answer this survey.

Сору

457 responses





L Copy

457 responses



C) College Name:

Copy

457 responses







51.4%



200

100

Teaching-Learning and Evaluation



245 (53.6%)

88 (19.3%)





8. The teaching and mentoring process in your institution facilitates you in cognitive, social and emotional growth.

Сору



9. The institution provides multiple opportunities to learn and grow

Сору

453 responses









(47.9%)



Student Satisfaction Survey 2021-22







Сору