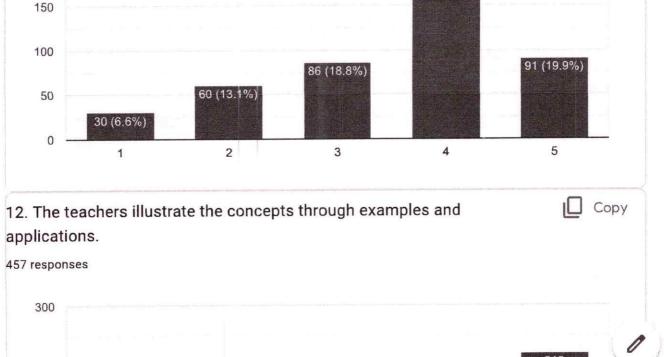

### PCS Facilties: Facilities of physically challenged students

| 1. Do your institution buildings have Lifts/Ramps?                                                                                                      | Yes, in all the building      |
|---------------------------------------------------------------------------------------------------------------------------------------------------------|-------------------------------|
| 2. Do your institution have provision for walking aids, including wheelchairs and transportation from one building to another for handicapped students? | No                            |
| 3. Do your institution buildings have specially designed toilets for handicapped students?                                                              | Yes, in some of the buildings |