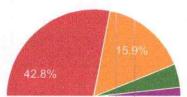

Total Actual Student Strength (Program(s) Offered by Your Institution)

| (All programs<br>of all years) | No. of Male<br>Students | No. of Female<br>Students | Total Students | Within State<br>(Including male<br>& female) | Outside State<br>(Including male<br>& female) | Outside<br>Country<br>(Including male<br>& female) | Economically<br>Backward<br>(Including male<br>& female) | Socially<br>Challenged<br>(SC+ST+OBC<br>Including male<br>& female) | No. of students receiving full tuition fee reimbursement from the State and Central Government | No. of students<br>receiving full<br>tuition fee<br>reimbursement<br>from Institution<br>Funds | No. of students<br>receiving full<br>tuition fee<br>reimbursement<br>from the Private<br>Bodies | No. of students<br>who are not<br>receiving full<br>tuition fee<br>reimbursement |
|--------------------------------|-------------------------|---------------------------|----------------|----------------------------------------------|-----------------------------------------------|----------------------------------------------------|----------------------------------------------------------|---------------------------------------------------------------------|------------------------------------------------------------------------------------------------|------------------------------------------------------------------------------------------------|-------------------------------------------------------------------------------------------------|----------------------------------------------------------------------------------|
| UG [3 Years<br>Program(s)]     | 738                     | 502                       | 1240           | 1240                                         | 0                                             | 0                                                  | 11                                                       | 891                                                                 | 209                                                                                            | 0                                                                                              | 33                                                                                              | 660 .                                                                            |
| PG [2 Year<br>Program(s)]      | 121                     | 87                        | 208            | 208                                          | 0                                             | 0                                                  | 0                                                        | 155                                                                 | 69                                                                                             | 0                                                                                              | 0                                                                                               | 86                                                                               |