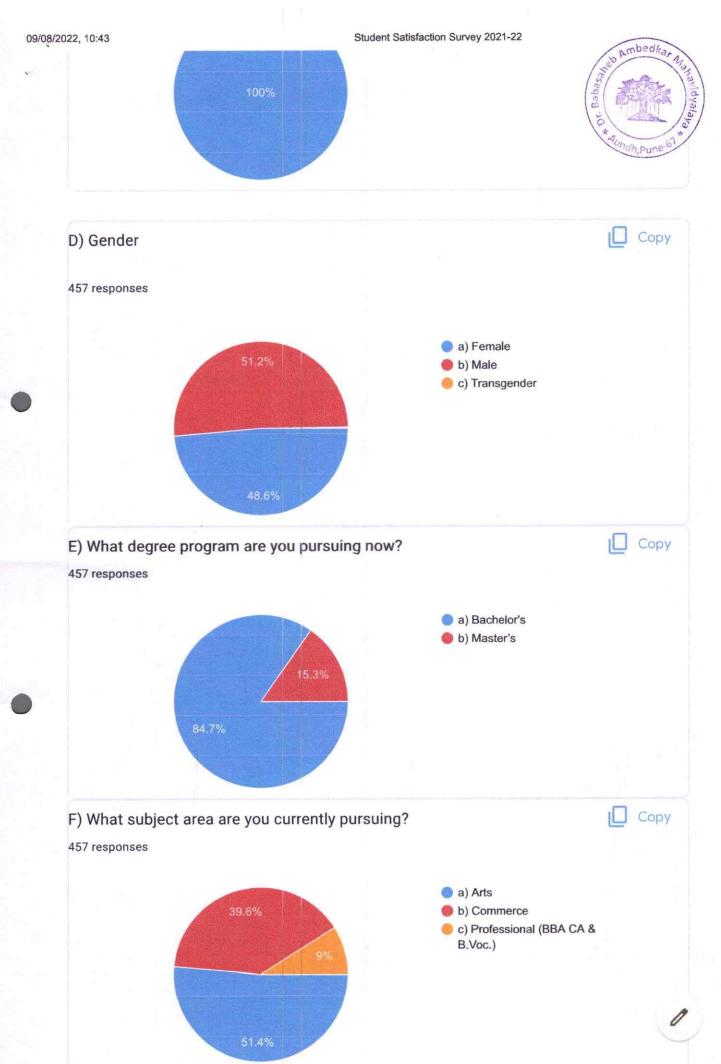

Total Actual Student Strength (Program(s) Offered by Your Institution)

| (All programs<br>of all years) | No. of Male<br>Students | No. of Female<br>Students | Total Students | Within State<br>(Including male<br>& female) | Outside State<br>(Including male<br>& female) | Outside<br>Country<br>(Including male<br>& female) | Economically<br>Backward<br>(Including male<br>& female) | Socially<br>Challenged<br>(SC+ST+OBC<br>Including male<br>& female) | No. of students receiving full tuition fee reimbursement from the State and Central Government | No. of students<br>receiving full<br>tuition fee<br>reimbursement<br>from Institution<br>Funds | No. of students<br>receiving full<br>tuition fee<br>reimbursement<br>from the Private<br>Bodies | No. of students<br>who are not<br>receiving full<br>tuition fee<br>reimbursement |
|--------------------------------|-------------------------|---------------------------|----------------|----------------------------------------------|-----------------------------------------------|----------------------------------------------------|----------------------------------------------------------|---------------------------------------------------------------------|------------------------------------------------------------------------------------------------|------------------------------------------------------------------------------------------------|-------------------------------------------------------------------------------------------------|----------------------------------------------------------------------------------|
| UG [3 Years<br>Program(s)]     | 738                     | 502                       | 1240           | 1240                                         | 0                                             | 0                                                  | 11                                                       | 891                                                                 | 209                                                                                            | 0                                                                                              | 33                                                                                              | 660 .                                                                            |
| PG [2 Year<br>Program(s)]      | 121                     | 87                        | 208            | 208                                          | 0                                             | 0                                                  | 0                                                        | 155                                                                 | 69                                                                                             | 0                                                                                              | 0                                                                                               | 86                                                                               |