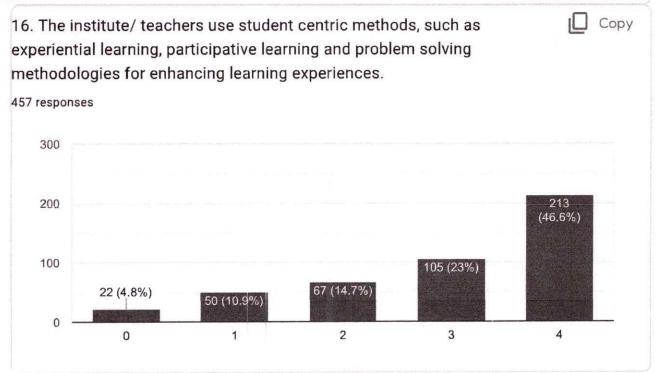

### Submitted Institute Data for NIRF'2023'

Institute Name: Rayat Shikshan Sanstha's Dr. Babasaheb Ambedkar Mahavidyalaya Arts, Science & Commerce [IR-C-C-42156]

Sanctioned (Approved) Intake

| Academic Year           | 2021-22 | 2020-21 | 2019-20 | 2018-19 | 2017-18 | 2016-17 |
|-------------------------|---------|---------|---------|---------|---------|---------|
| JG [3 Years Program(s)] | 850     | 850     | 850     |         | -       |         |
| PG [2 Year Program(s)]  | 180     | 180     |         |         |         |         |