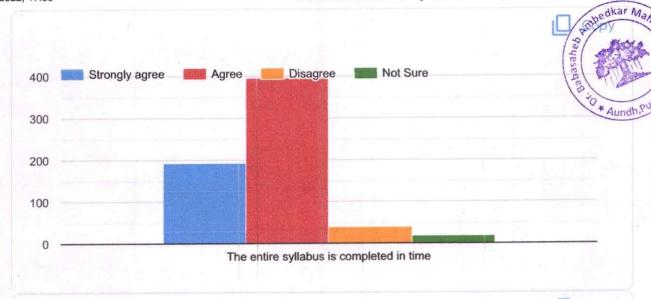

t Murkute

Akash shinde

Vijay ankush nikshe

Anil Balu shinde

Mamta raju sonawane

Ashwini Sanjay mulik

**GAURAV BALASAHEB JADHAV** 

londhe surendra madan

Ashwini Bhimrao Kamble

Bhagwan Nana Ware

Pratiksha Santosh Gaikwad

Chetna Bhagwan Mahajan

Pooja fakira adhav

Pratibha Nana ijagaj

Shamal Narayan Gawade

Adhav Rutuja Maruti

Shitole shweta ramdas

Nilam nagsen kamble

Vanita vijaykumar swami

Pardum ganesh chakkar



Vipul deepak shrisunder

PRANALI MANGESH KADAM

Nitin Ananda Bhusare

SAURABH BHIMRAO SHINDE

Vibhawari Harish Jadhav

Tulsi suresh landge

rakhee gaikwad

Deepak Satyavan Kesav

Pratik digambar satav

Shrikant ramesh vishavat

450 more responses are hidden







#### Student Satisfaction Survey 2019-20





ambedkar Managuidya \*Aundh, Pune











































| Suggestions (if any)                    |                             | bedkar Maha                 |
|-----------------------------------------|-----------------------------|-----------------------------|
| 251 responses                           |                             | he dkar Mahaud Nahaya * 100 |
| No                                      |                             | Aundh pune 6                |
| No suggestions                          |                             |                             |
| Yes                                     |                             |                             |
| Good college                            |                             |                             |
| Nothing                                 |