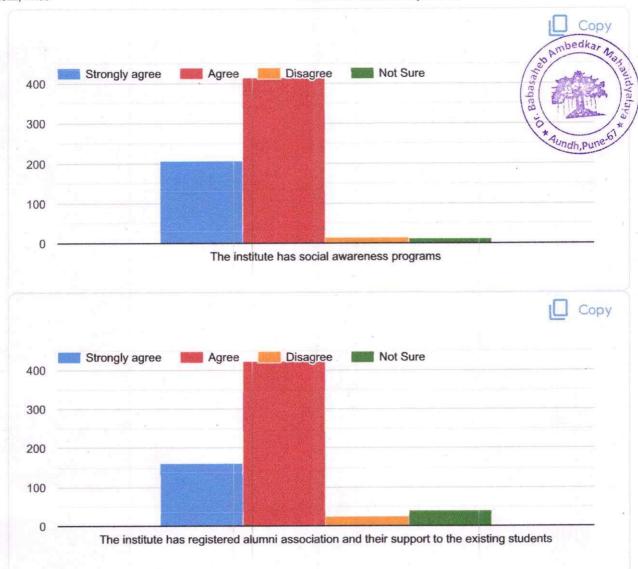

hinde

Vijay ankush nikshe

Anil Balu shinde

Mamta raju sonawane

Ashwini Sanjay mulik

**GAURAV BALASAHEB JADHAV** 

londhe surendra madan

Ashwini Bhimrao Kamble

Bhagwan Nana Ware

Pratiksha Santosh Gaikwad

Chetna Bhagwan Mahajan

Pooja fakira adhav

Pratibha Nana ijagaj

Shamal Narayan Gawade

Adhav Rutuja Maruti

Shitole shweta ramdas

Nilam nagsen kamble

Vanita vijaykumar swami

Pardum ganesh chakkar



Vipul deepak shrisunder

PRANALI MANGESH KADAM

Nitin Ananda Bhusare

SAURABH BHIMRAO SHINDE

Vibhawari Harish Jadhav

Tulsi suresh landge

rakhee gaikwad

Deepak Satyavan Kesav

Pratik digambar satav

Shrikant ramesh vishavat

450 more responses are hidden







#### Student Satisfaction Survey 2019-20





ambedkar Managuidya \*Aundh, Pune











































| Suggestions (if any)                    |                             | bedkar Maha                 |
|-----------------------------------------|-----------------------------|-----------------------------|
| 251 responses                           |                             | he dkar Mahaud Nahaya * 100 |
| No                                      |                             | Aundh pune 6                |
| No suggestions                          |                             |                             |
| Yes                                     |                             |                             |
| Good college                            |                             |                             |
| Nothing                                 |