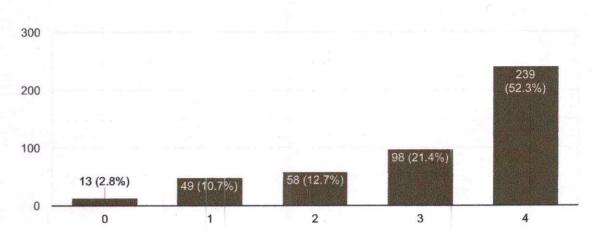

### Placement & Higher Studies

UG [3 Years Program(s)]: Placement & higher studies for previous 3 years

| Academic Year | No. of first year<br>students intake in the<br>year | No. of first year<br>students admitted in<br>the year | Academic Year | No. of students graduating in minimum stipulated time | No. of students<br>placed | Median salary of placed graduates(Amount in Rs.) | No. of students<br>selected for Higher<br>Studies |
|---------------|-----------------------------------------------------|-------------------------------------------------------|---------------|-------------------------------------------------------|---------------------------|--------------------------------------------------|---------------------------------------------------|
| 2017-18       | 800                                                 | 645                                                   | 2019-20       | 177                                                   | 48                        | 78000(Seventy Eight<br>Thousend)                 | 54                                                |
| 2018-19       | 850                                                 | 712                                                   | 2020-21       | 332                                                   | 103                       | 110000(one lakh ten<br>thousend )                | 58                                                |
| 2019-20       | 850                                                 | 786                                                   | 2021-22       | 253                                                   | 86                        | 200000(two lakh only )                           | 49                                                |