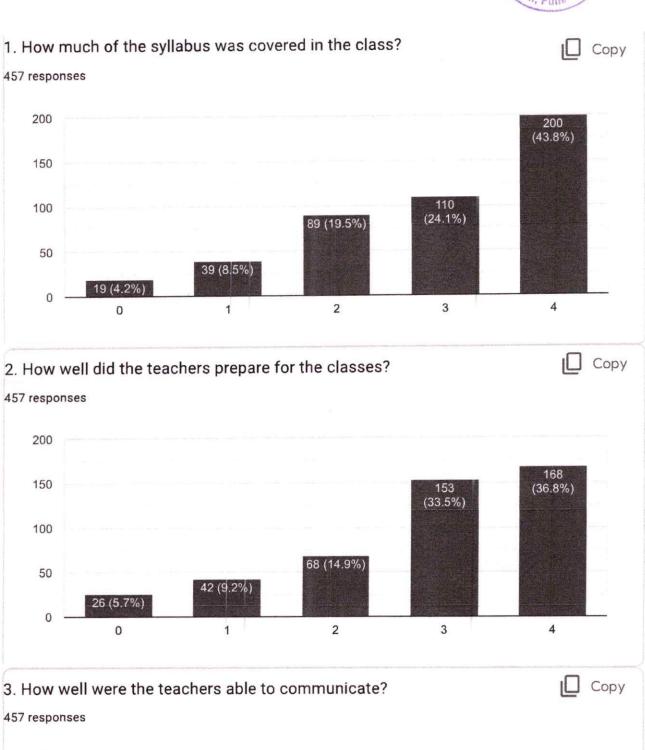

ort Abuse - Terms of Service - Privacy Policy

Google Forms



# Student Satisfaction Serve 2020-21

### Student Satisfaction Survey 2020-21

532 responses Publish analytics



Class

532 responses





The office staff in the college is cooperative and helpful

















































The teachers golde the students for overall personality development of the students.





3/100







PRINCIPAL Dr. Babasaheb Ambedkar College, Aundh, Pune-67.

### Student Satisfaction Survey 2021-22

457 responses



Publish analytics

A) Please confirm this is the first and only time you answer this survey.

Сору

457 responses





L Copy

457 responses



C) College Name:

Copy

457 responses







51.4%



200

100

Teaching-Learning and Evaluation



245 (53.6%)

88 (19.3%)





8. The teaching and mentoring process in your institution facilitates you in cognitive, social and emotional growth.

Сору



9. The institution provides multiple opportunities to learn and grow

Сору

453 responses









(47.9%)



Student Satisfaction Survey 2021-22







Сору



















Ambedkar

457 responses

150

140 (30.6%) 149 (32.6%)





20. The overall quality of teaching-learning process in your institute is very good.

Сору

457 responses



4 –Strongly agree

3 – Agree

2 – Neutral

1 – Disagree

0 – Strongly disagree



Excellent

| experience in your institution. | estions to improve the overall teaching | - learning |
|---------------------------------|-----------------------------------------|------------|
| 57 responses                    |