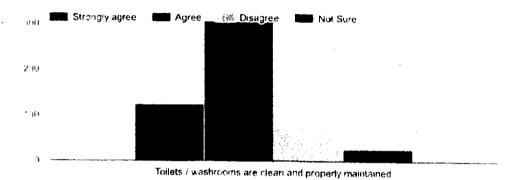

| 50000 (Filty Thousand )             |
|-------------------------------------|
|                                     |
| Yes, more than 80% of the buildings |
| No                                  |
| Yes, more than 40% of the buildings |
|                                     |