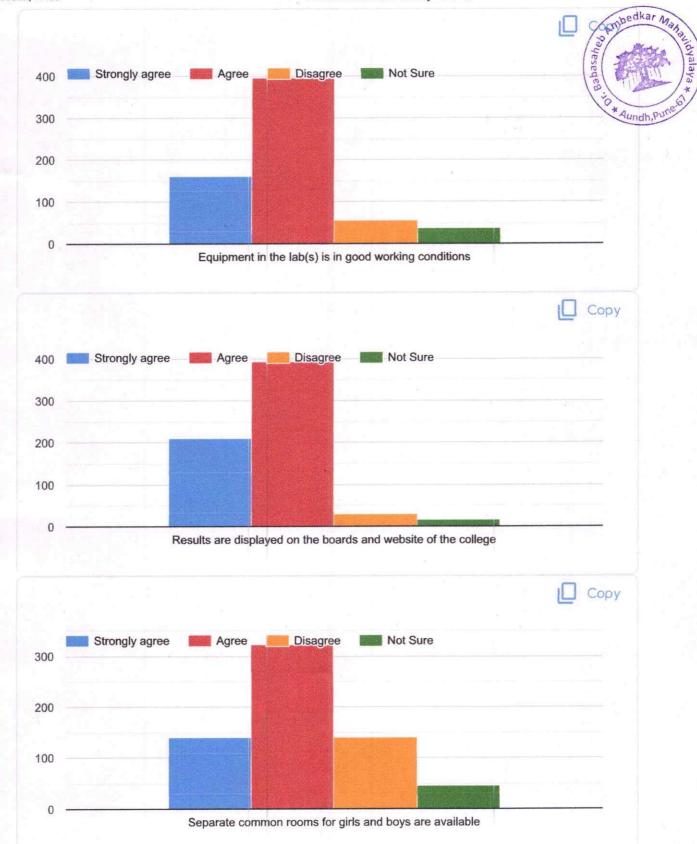

Shivani popat Murkute

Akash shinde

Vijay ankush nikshe

Anil Balu shinde

Mamta raju sonawane

Ashwini Sanjay mulik

**GAURAV BALASAHEB JADHAV** 

londhe surendra madan

Ashwini Bhimrao Kamble

Bhagwan Nana Ware

Pratiksha Santosh Gaikwad

Chetna Bhagwan Mahajan

Pooja fakira adhav

Pratibha Nana ijagaj

Shamal Narayan Gawade

Adhav Rutuja Maruti

Shitole shweta ramdas

Nilam nagsen kamble

Vanita vijaykumar swami

Pardum ganesh chakkar



Vipul deepak shrisunder

PRANALI MANGESH KADAM

Nitin Ananda Bhusare

SAURABH BHIMRAO SHINDE

Vibhawari Harish Jadhav

Tulsi suresh landge

rakhee gaikwad

Deepak Satyavan Kesav

Pratik digambar satav

Shrikant ramesh vishavat

450 more responses are hidden







#### Student Satisfaction Survey 2019-20





ambedkar Managuidya \*Aundh, Pune











































| Suggestions (if any)                    |                             | bedkar Maha                 |
|-----------------------------------------|-----------------------------|-----------------------------|
| 251 responses                           |                             | he dkar Mahaud Nahaya * 100 |
| No                                      |                             | Aundh pune 6                |
| No suggestions                          |                             |                             |
| Yes                                     |                             |                             |
| Good college                            |                             |                             |
| Nothing